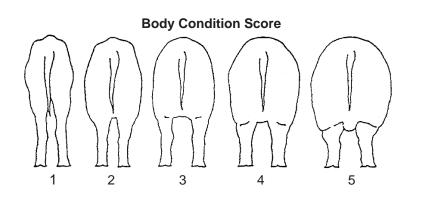

前三个星期之后,我们就可以开始喂食母猪到或保持它 最佳的身型如图表3号。饲料的营养成分和用量在此 期间也至关重要,可以供给仔猪最多的肌纤维数量, 这可定义将来仔猪有多快速的成长。在76天到90天期 间,应避免过量的饲料,因为能量过量的摄入对分泌 细胞增殖有不利的影响,从而会降低产奶量。

During d 91 to d 115, the fetus will gain weight significantly but care should be taken not to over-feed sows. It is shown that overfeeding at this period will decrease feed intake and reproductive performance during lactation. Controlled feeding is needed to maximize feed intake and milk production.