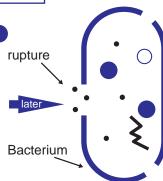

# Why is Colimicina effective?

Colimicina is a bactericidal antibiotic actingon the bacterial membrane. It penetrates by interaction with phospholipids in the cell of membrane and induces permeability changes that result in cell death.

Colimicina是一个杀菌的抗生素,作用在 于细菌膜。它破坏细胞膜上的磷脂,诱 导渗透性的改变而导致细胞死亡。

Colimicina has an unusual bacterial resistance because: rupt No effect on the nucleic acids. No effect on the metabolic functions.

Colimicina有着不一样的细菌抗药性,因为: