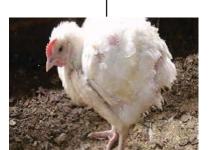

## Infectious Bursal Disease 传染性法氏囊病

IBD problem is another topic of concern in some broiler farms. In most cases, farmers observe pasty vent with plenty of urates, from age 3 weeks old. Birds are also found to be anorexic and depressed. The birds will appear ruffled feather, especially at the neck and head region.

传染性法氏囊病也是一些肉鸡农场关心的话题。在大多数的病例,农友在饲养的3周龄开始察觉到鸡只的肛 门有着大量的尿酸盐导致粪便粘状。鸡只开始厌食和郁闷。鸡只会出现羽毛竖起,尤其是在颈部和头部的位 置。

During post mortem, muscle hemorrhage, could appear in the pectoral, abdominal and thigh muscles. The bursa will be affected; oedematous, hemorrhage or atrophied depending on the stages. The kidneys are swollen, sometime with severe urates infiltration, often confused with nephropathogenic IB.