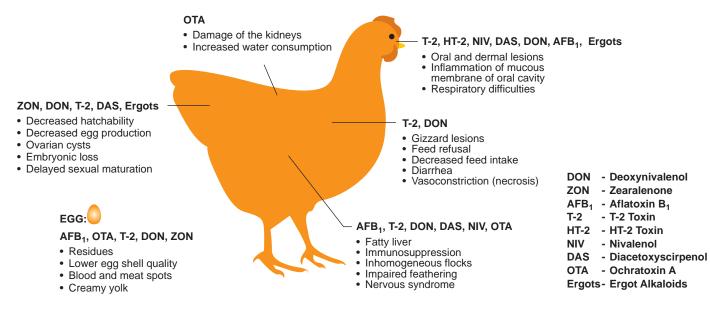

## A better year ahead, AviCare<sup>™</sup> protects your flock from common farm problem 未来更好的一年, AviCare<sup>™</sup> 保护你的家禽远离病菌!!!

Mycotoxin 霉菌毒素 performance, reproductive, health and immunity problems. We don't know when and how much these mycotoxin could impair the birds health! 霉菌毒素问题一直是今年的热议话题,也因为这个问题许多农民已经吃了不少苦 头。全世界生产的饲料里多过25%被霉菌毒素污染。有超过400种的霉菌毒素被 鉴定造成了严重问题,包括减少採食量,生长能力,繁殖力,健康和免疫力问题。 我们不知道这些霉菌毒素会在什么时候损害鸡禽的健康或者对它们的健康伤害有 多严重。

This year, mycotoxin problem have been a hot topic, and many farmers have suffered a lot from this problem. More than 25% of the grain produced worldwide is contaminated with mycotoxins. There are more than 400 types of mycotoxin identified, causing a serious range of problems including reduction in feed intake, growth

AviCare<sup>™</sup> is a liquid product containing "nutrilites" with yeast cells component and organic acids. Apart from that, the adverse effects from the mycotoxin in feed, could be alleviated by daily dose of AviCare<sup>™</sup>. The anti-oxidative properties could reduce the liver damages, whilst the palatable acidic solution could stimulate eating. AviCare<sup>™</sup>是含有"营养素"的酵母细胞成分和有机酸溶液产品。霉菌毒素在饲料中的不利影响,可以通过每

AVICare™走含有"营养索"的酵母细胞成分和有机酸溶液产品。每周每索在饲料中的不利影响,可以通过每日投饮AviCare™来缓解。抗氧化性可以减少对肝脏的损害,而适口性佳的酸性溶液也能刺激鸡禽进食。