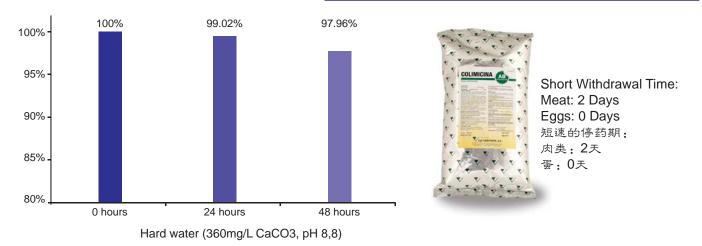

# Colimicina stability, tested and trusted: Colimicina的稳定性,测试和信赖:

- Good stability in drinking water.

- Excellent solubility: up to 1 kg COLIMICINA in 10 liters of drinking water in automatic medicators.
- 在投入饮用水里有良好的稳定性。
- 优异的溶解性: 高达1公斤的 COLIMICINA 可溶解在 10 公升的饮用水。